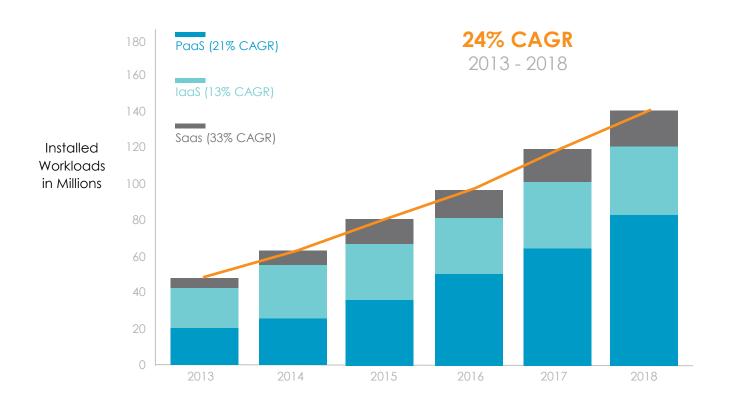

### POISED FOR GROWTH

\*Source: Cisco Global Cloud Index, 2013 - 2018

### Cloud Services Adoption will Continue

SaaS Most High Deployed Global Cloud Service by 2018