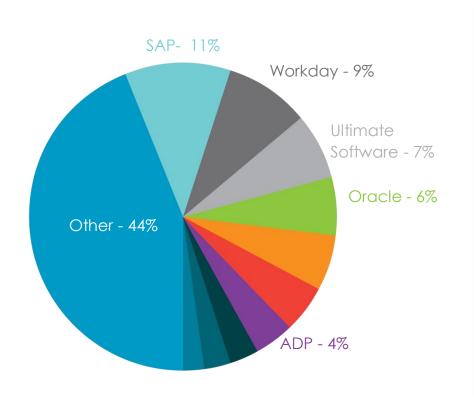

### **WORLDWIDE MARKET**

\*Source: Sierra-Cedar research

### 44% of the HCM Market is wide-open

22% of respondents who had an HCM Solution were in a replacement cycle in 2015.

Of those, one-third were planning to move to a cloud solution.\*