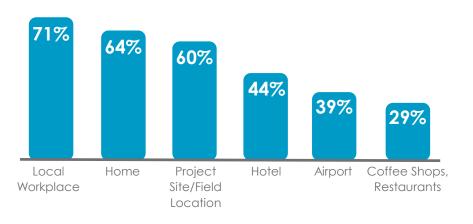

### **WORKPLACE TREND: WORKSTYLES HAVE CHANGED**

MORE AND MORE ORGANIZATIONS ARE IMPLEMENTING STRATEGIES AND SOLUTIONS THAT ALLOW PEOPLE TO WORK FROM ANYWHERE, ANYTIME AND ON ANY DEVICE.

#### HOTELING INITIATIVES ARE TAKING CENTER STAGE

THE AVERAGE ORGANIZATION HAS 7 DESKS FOR EVERY 10 EMPLOYEES