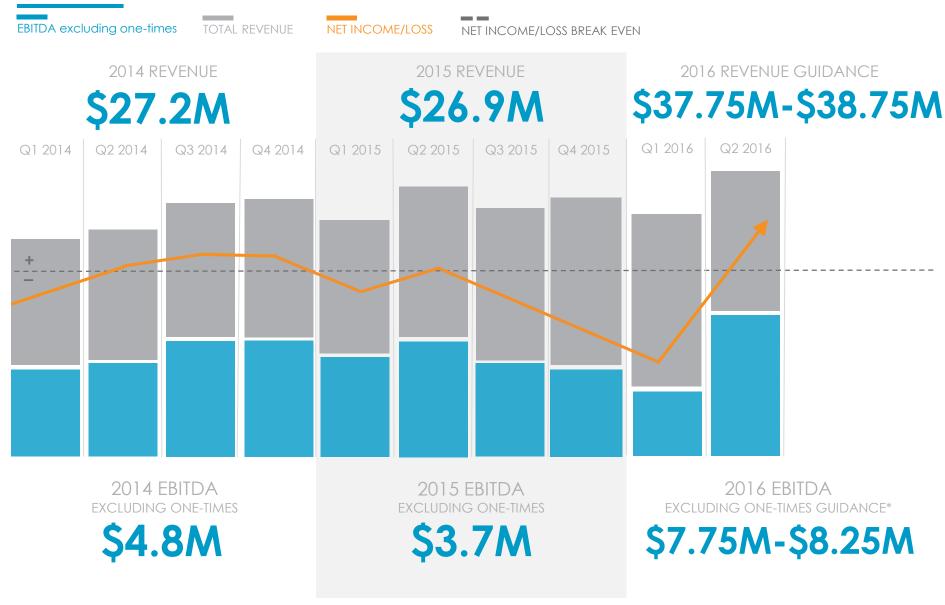

### SELECTED FINANCIAL DATA

ASUR

PRICE 8/15/16

\$5.40

| in 000s                    | YTD Q2-2016 | 2015     | 2014     |
|----------------------------|-------------|----------|----------|
| Cash                       | \$283       | \$1,158  | \$320    |
| Total Current Assets       | \$32,926    | \$7,685  | \$7,088  |
| Total Assets               | \$74,804    | \$33,817 | \$34,468 |
| Total Current Liability    | \$43,773    | \$16,278 | \$14,402 |
| Total Liability            | \$71,755    | \$30,099 | \$29,997 |
| Total Equity               | \$3,049     | \$3,718  | \$4,471  |
| Revenue                    | \$16,386    | \$26,906 | \$27,206 |
| EBITDA                     | \$1,332     | \$3,000  | \$4,256  |
| EBITDA excluding one times | \$3,015     | \$3,734  | \$5,052  |

### **SELECTED FINANCIAL DATA - UNAUDITED**

| Second Quarter 2016 Financial Summary                            | Actual Results |                       |                       | S                     | Pro Forma Results |         |                       |                | ılts                  |                |
|------------------------------------------------------------------|----------------|-----------------------|-----------------------|-----------------------|-------------------|---------|-----------------------|----------------|-----------------------|----------------|
| (in millions except per share data and percentages)              |                | Q2 2016 Q2 2015       |                       | Q2 2015               | Change (%)        | Q2 2016 |                       | Q2 2015        |                       | Change (%)     |
| Revenue                                                          | \$             | 9.7                   | \$                    | 7.2                   | 35%               | \$      | 9.7                   | \$             | 9.0                   | 8%             |
| Gross Margin                                                     | \$             | 7.5                   | \$                    | 5.3                   | 42%               | \$      | 7.5                   | \$             | 6.7                   | 11%            |
| Gross Margin (as a % of revenue)                                 |                | 77.5%                 |                       | 73.8%                 | 5%                |         | 77.5%                 |                | 75.2%                 | 3%             |
| EBITDA (excluding one-time expenses)                             | \$             | 2.6                   | \$                    | 1.4                   | 90%               | \$      | 2.6                   | \$             | 1.4                   | 87%            |
| Net Income (Loss)                                                | \$             | 0.1                   | \$                    | 0.1                   | 43%               | \$      | 0.1                   | \$             | (0.5)                 | 128%           |
| Net Income (Loss) per Diluted Share, Excluding one-time expenses | \$             | 0.15                  | \$                    | 0.04                  | 275%              | \$      | 0.15                  | \$             | (0.06)                | 350%           |
| Year to Date 2016 Financial Summary                              |                | A                     | Actu                  | ual Result:           | S                 |         | Pro                   | Fo             | rma Resu              | ılts           |
| (in millions except per share data and percentages)              | ΥT             | YTD 2016 YTD 2015 Ch  |                       |                       | YTD 2016 YTD 2015 |         |                       | Cl (0/)        |                       |                |
|                                                                  |                | D 2016                | Y                     | TD 2015               | Change (%)        | YT      | D 2016                | Υ              | TD 2015               | Change (%)     |
| Revenue                                                          | \$             | 16.4                  | <b>Y</b>              | 13.5                  | Change (%) 21%    | \$      | D 2016<br>18.5        | \$             | 17.4                  | 7%             |
|                                                                  | \$             | 16.4                  | \$                    | 13.5                  | 21%               | \$      | 18.5                  | \$             | 17.4                  | 7%             |
| Revenue  Gross Margin  Gross Margin (as a % of revenue)          |                |                       | \$                    |                       |                   |         |                       | \$             |                       |                |
| Gross Margin (as a % of revenue)                                 | \$             | 16.4<br>12.5<br>76.2% | \$                    | 13.5<br>10.0<br>73.8% | 21%<br>25%<br>3%  | \$      | 18.5<br>14.2<br>76.7% | \$             | 17.4<br>13.1<br>75.3% | 7%<br>9%<br>2% |
| Gross Margin                                                     | \$             | 16.4<br>12.5          | \$                    | 13.5<br>10.0          | 21%               | \$      | 18.5<br>14.2          | \$             | 17.4<br>13.1          | 7%<br>9%       |
| Gross Margin (as a % of revenue)                                 | \$             | 16.4<br>12.5<br>76.2% | \$<br>\$<br><b>\$</b> | 13.5<br>10.0<br>73.8% | 21%<br>25%<br>3%  | \$      | 18.5<br>14.2<br>76.7% | \$<br>\$<br>\$ | 17.4<br>13.1<br>75.3% | 7%<br>9%<br>2% |