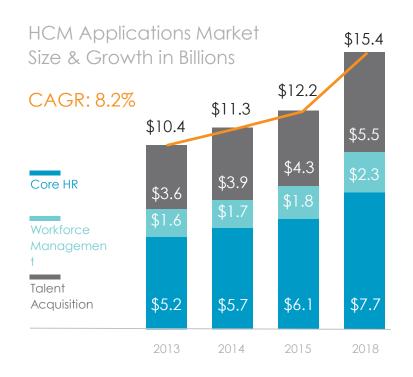

### **WORLDWIDE MARKET**

\*Source: Sierra-Cedar research

### 44% of the HCM Market is wide-open

22% of respondents who had an HCM Solution were in a replacement cycle in 2015.

Of those, one-third were planning to move to a cloud solution.\*

### Launching Asure into a new and much larger market.

The rise of total workforce management and agile work environment initiatives are taking center stage for company leaders. The HCM market has a market cap in the billions and growing at a 9%+ CAGR with 22% of the market actively looking for new functionality.